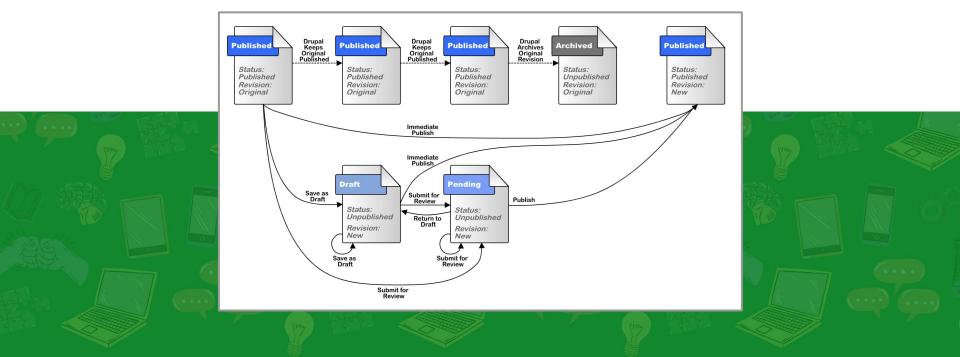

#### **Editorial Workflows**

Where the technology reflect the roles and content lifecycle needs of the organization.

#### **Editorial Workflows**

The **workbench** set of modules provide an out of the box experience and can establish consistent controls across many sites.

### **Editorial Workflows**

The **workflow** module allows you to define a custom set of content states and transitions, and to react to content events.