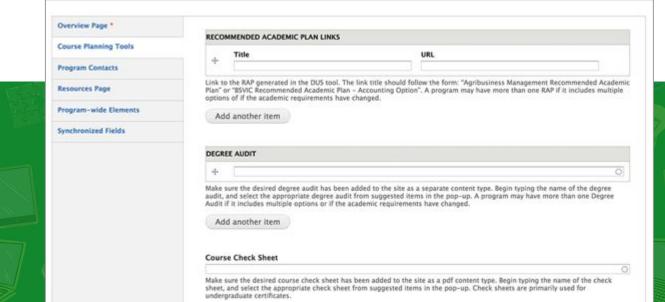

## Use **field descriptions** to provide contextual instructions to site editors. Descriptions written with the stakeholder who use the field.

**Field permissions** provides granular control to view and edit values based on the user's role. (But add access controls cautiously.)