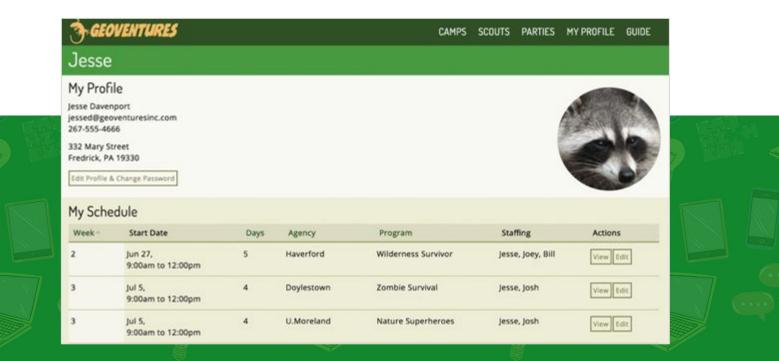

Cloning tools create **duplicate content** items, prepopulated with the values of an existing piece of content.

| 🛛 Week 🛛 🖸 | Days 👩 Time 🗆 Venue | Price | Link Staff Notes  | Status       |          |                    |
|------------|---------------------|-------|-------------------|--------------|----------|--------------------|
| WEEK 🔺     | START DATE          | DAYS  | TIME              | AGENCY       | PROGRAM  | ACTIONS            |
| 1          | Mon, June 20        | 5     | 9:00am to 12:00pm | UpperDublin  | Heros    | View   Edit   Copy |
| 1          | Wed, June 22        | 1     | 12:00pm to 3:00pm | Makoto       | Survivor | View   Edit   Copy |
| 1          | Mon, June 20        | 5     | 1:00pm to 4:00pm  | U.Gwynedd    | Survivor | View   Edit   Copy |
| 2          | Mon, June 27        | 5     | 9:00am to 12:00pm | UpperDublin  | Art      | View   Edit   Copy |
| 2          | Mon, June 27        | 5     | 9:00am to 12:00pm | Haverford    | Survivor | View   Edit   Copy |
| 2          | Mon, June 27        | 4     | 12:00pm to 3:00pm | UpperMerion  | Survivor | View   Edit   Copy |
| 2          | Mon, June 27        | 5     | 9:00am to 12:00pm | Horsham      | Geo      | View   Edit   Copy |
| 2          | Mon, June 27        | 4     | 9:00am to 1:00pm  | Newtown      | Spy      | View   Edit   Copy |
| 2          | Mon, June 27        | 5     | 9:00am to 12:00pm | Abington     | Jedi     | View   Edit   Copy |
| 3          | Tue, July 5         | 4     | 1:00pm to 4:00pm  | U.Providence | Jedi     | View   Edit   Copy |
| 3          | Tue, July S         | 4     | 9:00am to 12:00pm | U.Providence | Explore  | View   Edit   Copy |