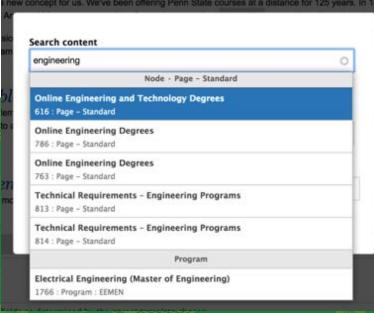

### Field Types, Widgets, Formatters "Drop downs should be the UI of last resort" (Luke Wroblewski). Some Drupal alternatives:

| cherry<br>meringue |  |  |
|--------------------|--|--|
|                    |  |  |
|                    |  |  |
|                    |  |  |
|                    |  |  |